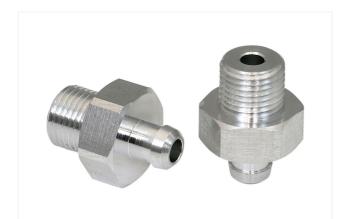

#### SA-NIP N062 G1/8-AG DN350

Part no..:10.01.06.05670

Thread G1: G1/8"-M

Length L1: 19.4 mm

Fitting length: 6 mm

Nominal diameter dn: 3.5 mm

Material: Aluminum