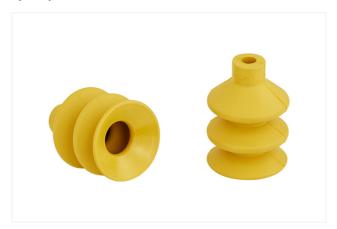

## Bellows suction cup (round) for very uneven workpieces

Size: 25
Suction cup material: Nitrile rubber NBR-ESD
Material hardness [Shore A]: 55 Shore A
Nipple material: Aluminum
Connection: G1/8"-M
Number of folds: 2.5
Vacuum connection: G1/8"-M

#### **Technical Data**

| Attribute                   | Value                  |
|-----------------------------|------------------------|
| Suction cup material        | Nitrile rubber NBR-ESD |
| Material hardness [Shore A] | 55 Shore A             |
| Size                        | 25                     |
| Number of folds             | 2.50                   |
| Connection                  | G1/8-AG                |
| Curve radius (min) (convex) | 30 mm                  |
| Volume                      | 5.40 cm <sup>3</sup>   |