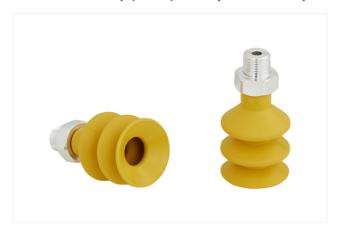

## Bellows suction cup (round) for very uneven workpieces

Size: 25
Suction cup material: Nitrile rubber NBR-ESD
Material hardness [Shore A]: 55 Shore A
Nipple material: Aluminum
Connection: G1/8"-M
Number of folds: 2.5
Vacuum connection: G1/8"-M

#### **Technical Data**

| Attribute                   | Value                  |
|-----------------------------|------------------------|
| Suction cup material        | Nitrile rubber NBR-ESD |
| Material hardness [Shore A] | 55 Shore A             |
| Size                        | 25                     |
| Number of folds             | 2.50                   |
| Connection                  | G1/8-AG                |
| Curve radius (min) (convex) | 30 mm                  |
| Volume                      | 5.40 cm <sup>3</sup>   |