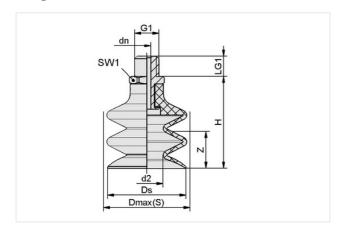

## **Design Data**

| Attribute  | Value   |
|------------|---------|
| d2         | 10 mm   |
| dn         | 3.50 mm |
| Dmax(S)    | 26 mm   |
| Ds         | 23 mm   |
| G1         | G1/8"-M |
| Н          | 40 mm   |
| LG1        | 7.50 mm |
| SW1        | 14 mm   |
| Z (Stroke) | 18 mm   |
|            |         |

Note: Acceptable dimensional tolerances for elastomer parts concerning to DIN ISO 3302-1 M3