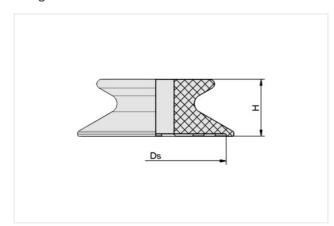

## **Design Data**

| Attribute | Value   |
|-----------|---------|
| Ds        | 8.80 mm |
| Н         | 5.10 mm |