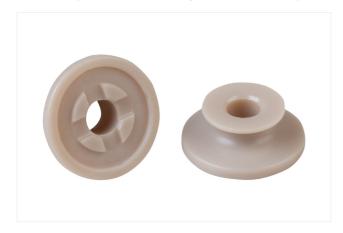

## **Schmalz Pad Insert PEEK**

Part no..:10.01.06.03281

https://www.schmalz.com/10.01.06.03281

Home > Vacuum Technology for Automation > Vacuum Components > Vacuum Suction Cups > Accessories Vacuum Suction Cups > Suction Cup Inserts SPI 11 PEEK

## Suction cup insert for handling of sensitive workpieces without leaving marks

Size: 11 Material: Polyetheretherketon

## **Technical Data**

| Attribute      | Value               |
|----------------|---------------------|
| Use            | FGA-11              |
| Material       | Polyetheretherketon |
| Weight         | 0.30 g              |
| Product family | SPI-PEEK            |