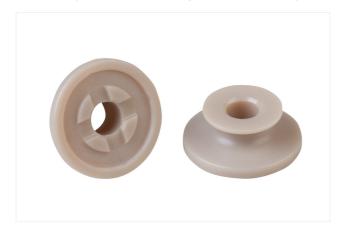

## **Schmalz Pad Insert PEEK**

SPI 14 PEEK

Part no..:10.01.06.03282

https://www.schmalz.com/10.01.06.03282

Home > Vacuum Technology for Automation > Vacuum Components > Vacuum Suction Cups > Accessories Vacuum Suction Cups > Suction Cup Inserts SPI 14 PEEK

## Suction cup insert for handling of sensitive workpieces without leaving marks

Size: 14

Material: Polyetheretherketon

## **Technical Data**

| Attribute      | Value               |  |
|----------------|---------------------|--|
| Use            | FG12/FG14/FGA14     |  |
| Material       | Polyetheretherketon |  |
| Weight         | 0.50 g              |  |
| Product family | SPI-PEEK            |  |