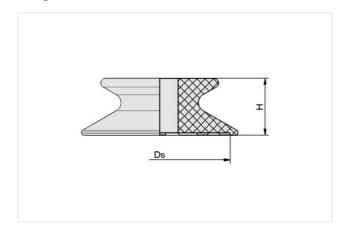

## **Design Data**

| Attribute | Value    |
|-----------|----------|
| Ds        | 11.80 mm |
| Н         | 6.30 mm  |