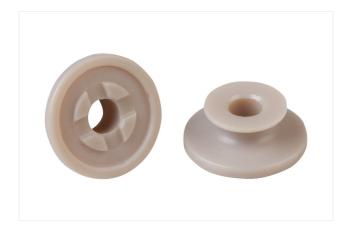

## Suction cup insert for handling of sensitive workpieces without leaving marks

Size: 9
Material: Polyetheretherketon