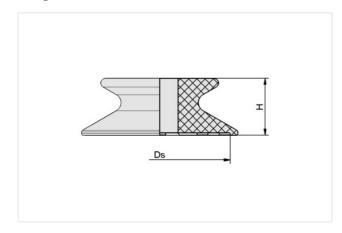

## **Design Data**

| Attribute | Value   |
|-----------|---------|
| Ds        | 7.40 mm |
| Н         | 3.50 mm |