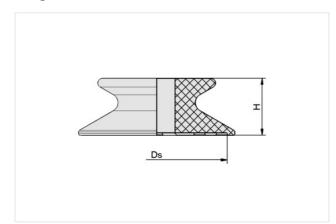

## **Design Data**

| Attribute | Value    |
|-----------|----------|
| Ds        | 22.60 mm |
| Н         | 10.10 mm |