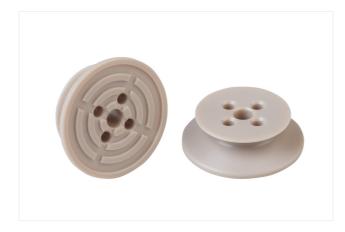

## Suction cup insert for handling of sensitive workpieces without leaving marks

Size: 32 Material: Polyetheretherketon