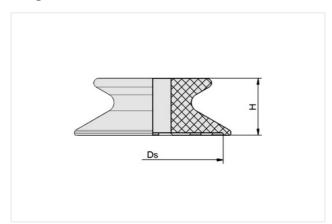

## **Design Data**

| Attribute | Value    |
|-----------|----------|
| Ds        | 29 mm    |
| Н         | 10.30 mm |