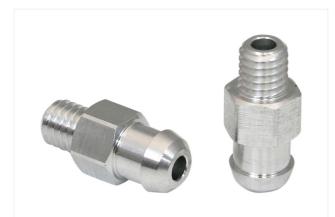

#### Spare parts

**SA-NIP N016 M5-AG DN250** Part no..:10.01.06.00123

| Nipple family: N 016        |
|-----------------------------|
| Thread G1: M5-M             |
| Length L1: 16 mm            |
| Fitting length: 5 mm        |
| Nominal diameter dn: 2.5 mm |
| Material: Aluminum          |