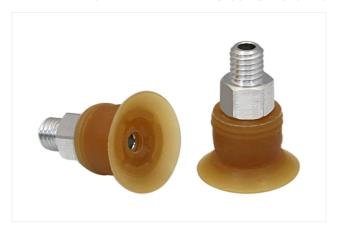

# Flat suction cup (round)

SGPN 15 NK-40 M5-AG

Part no..:10.01.01.11977

### Flat suction cup (round) for careful gripping of paper, plastic film, etc.

| Size: 15                                |
|-----------------------------------------|
| Suction cup material: Natural Rubber NK |
| Material hardness [Shore A]: 40 Shore A |
| Nipple material: Aluminum               |
| Vacuum connection: M5-M                 |
|                                         |