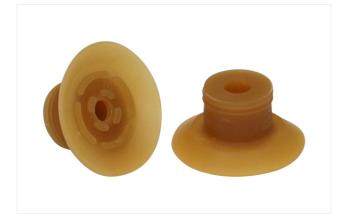

**SGP 15 NK-40 N016** Part no..:10.01.01.10318

Size: 15 Suction cup material: Natural Rubber NK Material hardness [Shore A]: 40 Shore A