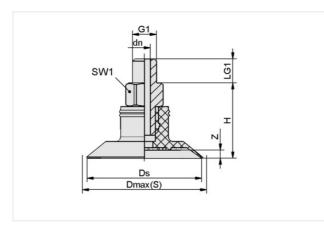

## **Design Data**

| Attribute  | Value    |
|------------|----------|
| dn         | 2.50 mm  |
| Dmax(S)    | 15.50 mm |
| Ds         | 14.50 mm |
| G1         | M5-M     |
| Н          | 15 mm    |
| LG1        | 5 mm     |
| SW1        | 7 mm     |
| Z (Stroke) | 0.90 mm  |

Note: Acceptable dimensional tolerances for elastomer parts concerning to DIN ISO 3302-1 M3