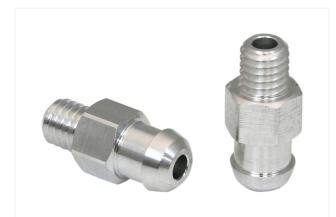

#### Spare parts

**SA-NIP N016 M5-AG DN250** Part no..:10.01.06.00123

| Nipple family: N 016        |
|-----------------------------|
| Thread G1: M5-M             |
| Length L1: 16 mm            |
| Fitting length: 5 mm        |
| Nominal diameter dn: 2.5 mm |
| Material: Aluminum          |