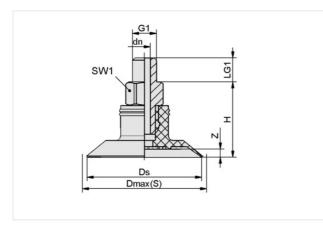

## **Design Data**

| Attribute  | Value    |
|------------|----------|
| dn         | 2.50 mm  |
| Dmax(S)    | 15.50 mm |
| Ds         | 14.50 mm |
| G1         | M5-M     |
| н          | 15 mm    |
| LG1        | 5 mm     |
| SW1        | 7 mm     |
| Z (Stroke) | 0.90 mm  |

Note: Acceptable dimensional tolerances for elastomer parts concerning to DIN ISO 3302-1 M3