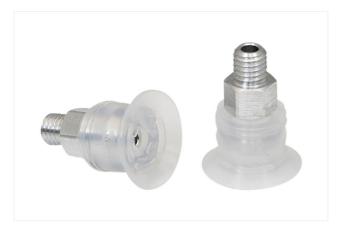

# Flat suction cup (round)

SGPN 15 SI-50 M5-AG

Part no..:10.01.01.11980

### Flat suction cup (round) for careful gripping of paper, plastic film, etc.

| Size: 15                                |
|-----------------------------------------|
| Suction cup material: Silicone SI       |
| Material hardness [Shore A]: 50 Shore A |
| Nipple material: Aluminum               |
| Material characteristics: FDA           |
| Vacuum connection: M5-M                 |