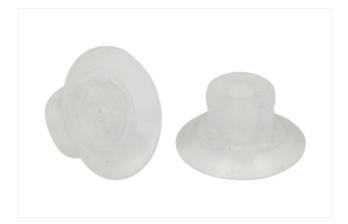

#### SGP 20 SI-50 N016

Part no..:10.01.01.11571

Size: 20

Suction cup material: Silicone SI

Material hardness [Shore A]: 50 Shore A