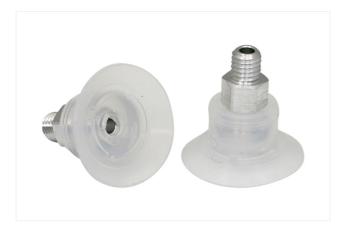

# Flat suction cup (round)

SGPN 20 SI-50 M5-AG

Part no..:10.01.01.11983

https://www.schmalz.com/10.01.01.11983

Home > Vacuum Technology for Automation > Vacuum Components > Vacuum Suction Cups > Suction Cups for Plastic Films and Paper > Flat Suction Cups SGPN > SGPN 20 SI-50 M5-AG

## Flat suction cup (round) for careful gripping of paper, plastic film, etc.

Size: 20
Suction cup material: Silicone SI
Material hardness [Shore A]: 50 Shore A
Nipple material: Aluminum
Material characteristics: FDA
Vacuum connection: M5-M