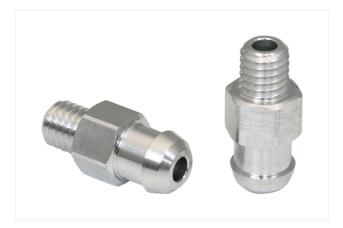

#### **SA-NIP N016 M5-AG DN250**

Part no..:10.01.06.00123

Nipple family: N 016 Thread G1: M5-M Length L1: 16 mm Fitting length: 5 mm

Nominal diameter dn: 2.5 mm

Material: Aluminum