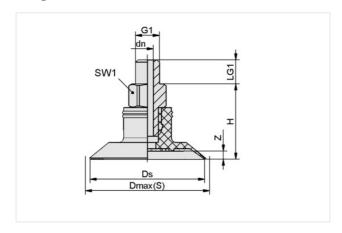

## **Design Data**

| Attribute  | Value    |
|------------|----------|
| dn         | 2.50 mm  |
| Dmax(S)    | 22 mm    |
| Ds         | 20 mm    |
| G1         | M5-M     |
| Н          | 15.40 mm |
| LG1        | 5 mm     |
| SW1        | 7 mm     |
| Z (Stroke) | 1.50 mm  |

Note: Acceptable dimensional tolerances for elastomer parts concerning to DIN ISO 3302-1 M3