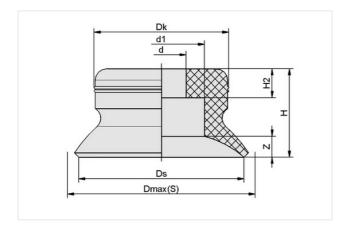

# **Design Data**

| Attribute  | Value    |
|------------|----------|
| d          | 4.50 mm  |
| d1         | 7.80 mm  |
| Dk         | 12.20 mm |
| Dmax(S)    | 17.50 mm |
| Ds         | 15 mm    |
| Н          | 8 mm     |
| H2         | 2.60 mm  |
| Z (Stroke) | 1.90 mm  |

Note: Acceptable dimensional tolerances for elastomer parts concerning to DIN ISO 3302-1 M3