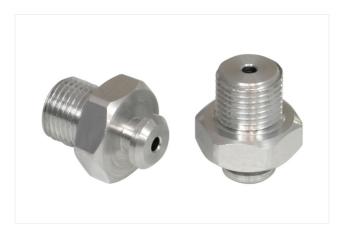

#### **SA-NIP N005 G1/8-AG DN200**

Part no..:10.01.01.03529

Nipple family: N 005 Thread G1: G1/8"-M

Length L1: 17.5 mm

Length L: 5 mm

Fitting length: 5 mm

Nominal diameter dn: 2 mm

Material: Aluminum