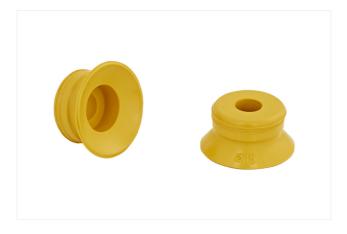

# Flat suction cup (round)

PFG 15 NBR-ESD-55 N005

Part no..:10.01.01.13871

https://www.schmalz.com/10.01.01.13871

Home > Vacuum Technology for Automation > Vacuum Components > Vacuum Suction Cups > Flat Suction Cups (Round) > PFG 15 NBR-ESD-55 N005

# Flat suction cup (round) for smooth or slightly rough surfaces

Size: 15
Suction cup material: Nitrile rubber NBR-ESD
Material hardness [Shore A]: 55 Shore A

# Flat suction cup (round)

PFG 15 NBR-ESD-55 N005

Part no..:10.01.01.13871

https://www.schmalz.com/10.01.01.13871

Product family PFG

Note: Suction force: The specified suction forces are theoretical values at a vacuum of -0.6 bar and with a dry, smooth and flat workpiece surface - they do not include a safety factor Hose diameter: The recommended hose diameter refers to a hose length of approx. 2 m