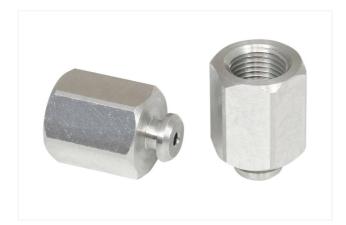

### SA-NIP N005 G1/8-IG DN200

Part no..:10.01.01.03521

Nipple family: N 005

Thread G1: G1/8"-F

Length L1: 20.5 mm

Length L: 16 mm

Fitting length: 16 mm

Nominal diameter dn: 2 mm

Material: Aluminum