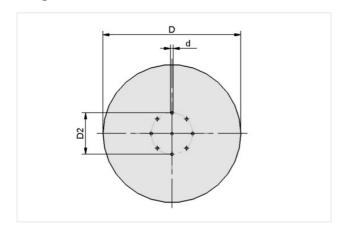

## **Design Data**

| Attribute | Value |
|-----------|-------|
| d         | 5 mm  |
| D         | 57 mm |
| D2        | 30 mm |