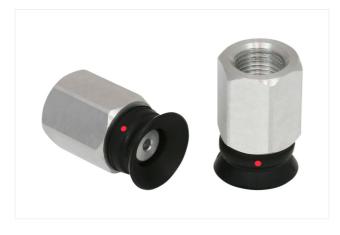

# Flat suction cup (round)

PFYN 15 SI-CO-55 G1/8-IG

Part no..:10.01.01.10362

https://www.schmalz.com/10.01.01.10362

Home > Vacuum Technology for Automation > Vacuum Components > Vacuum Suction Cups > Flat Suction Cups (Round) > Flat Suction Cups PFYN > PFYN 15 SI-CO-55 G1/8-IG

## Flat suction cup (round) for smooth or slightly rough surfaces

| Size: 15                                     |
|----------------------------------------------|
| Suction cup material: Silicone SI conductive |
| Material hardness [Shore A]: 55 Shore A      |
| Nipple material: Aluminum                    |
| Vacuum connection: G1/8"-F                   |
|                                              |