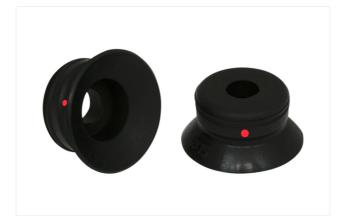

## PFG 15 SI-CO-55 N005

Part no..:10.01.01.00627

#### Size: 15

Suction cup material: Silicone SI conductive Material hardness [Shore A]: 55 Shore A