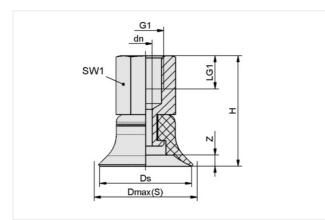

## **Design Data**

| Attribute  | Value    |
|------------|----------|
| dn         | 2 mm     |
| Dmax(S)    | 17.50 mm |
| Ds         | 15 mm    |
| G1         | G1/8"-F  |
| Н          | 24 mm    |
| LG1        | 9 mm     |
| SW1        | 14 mm    |
| Z (Stroke) | 1.90 mm  |

Note: Acceptable dimensional tolerances for elastomer parts concerning to DIN ISO 3302-1 M3