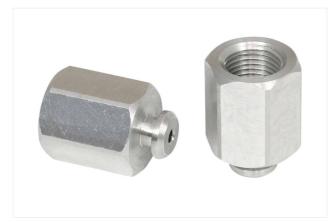

## Spare parts

#### **SA-NIP N005 G1/8-IG DN200** Part no..:10.01.01.03521

| Nipple family: N 005      |
|---------------------------|
| Thread G1: G1/8"-F        |
| Length L1: 20.5 mm        |
| Length L: 16 mm           |
| Fitting length: 16 mm     |
| Nominal diameter dn: 2 mm |
| Material: Aluminum        |