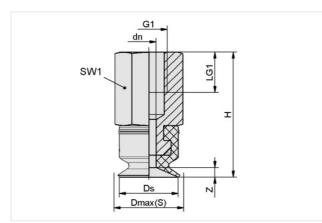

## **Design Data**

| Attribute  | Value   |
|------------|---------|
| dn         | 2 mm    |
| Dmax(S)    | 9 mm    |
| Ds         | 8 mm    |
| G1         | M5-F    |
| Н          | 17 mm   |
| LG1        | 5.50 mm |
| SW1        | 8 mm    |
| Z (Stroke) | 1.30 mm |