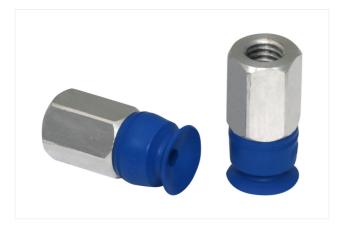

# Flat suction cup (round)

PFYN 8 HT1-60 M5-IG

Part no..:10.01.01.11146

### Flat suction cup (round) for smooth or slightly rough surfaces

| Size: 8                                             |  |
|-----------------------------------------------------|--|
| Suction cup material: High temperature material HT1 |  |
| Material hardness [Shore A]: 60 Shore A             |  |
| Material property: non-marking                      |  |
| Nipple material: Aluminum                           |  |
| Vacuum connection: M5-F                             |  |