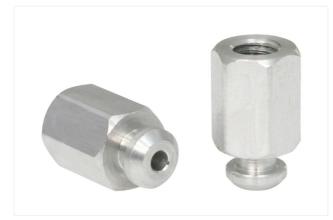

#### Spare parts

**SA-NIP N004 M5-IG DN200** Part no..:10.01.01.03518

Thread G1: M5-F Length L1: 14 mm Fitting length: 10 mm Material: Aluminum

**PFG 8 HT1-60 N004** Part no..:10.01.01.11160