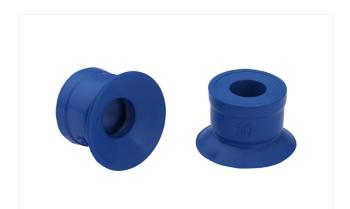

## SUF 8 HT1-60 SC020

Part no..:10.01.01.13986

#### Size: 8

Suction cup material: High temperature material HT1

Material hardness [Shore A]: 60 Shore A