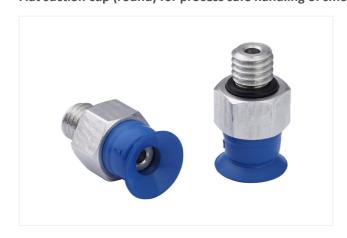

# Flat suction cup (round)

SUF 8 HT1-60 M5-AG

Part no..:10.01.01.14232

https://www.schmalz.com/10.01.01.14232

Home > Flat Suction Cups SUF > SUF 8 HT1-60 M5-AG

# Flat suction cup (round) for process safe handling of smooth or slightly rough surfaces