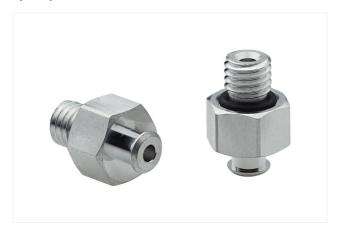

#### SC 020 M5-AG

Part no..:10.01.06.04273

Connection geometry: 020

Vacuum connection: M5-M

Fitting length: 5 mm

Nominal diameter dn: 1.8 mm