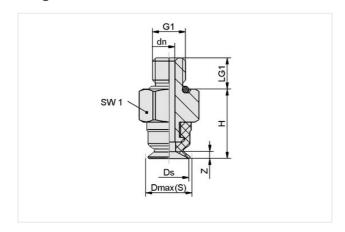

## **Design Data**

| Attribute  | Value    |
|------------|----------|
| Dmax(S)    | 8.40 mm  |
| Ds         | 8 mm     |
| dn         | 1.80 mm  |
| G1         | M5-M     |
| Н          | 10.50 mm |
| LG1        | 4.70 mm  |
| SW1        | 8 mm     |
| Z (Stroke) | 0.80 mm  |