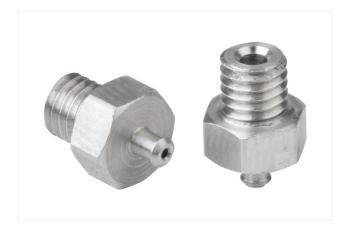

#### **SA-NIP N055 M5-AG DN100**

Part no..:10.01.01.13084

Thread G1: M5-M

Fitting length: 3.5 mm Material: Aluminum