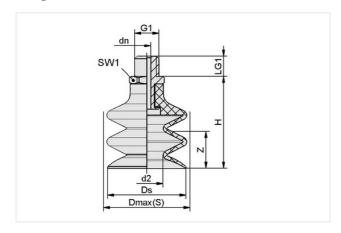

## **Design Data**

| Attribute  | Value    |
|------------|----------|
| d2         | 1.80 mm  |
| dn         | 1 mm     |
| Dmax(S)    | 4 mm     |
| Ds         | 3 mm     |
| G1         | M5-M     |
| Н          | 10.20 mm |
| LG1        | 4.50 mm  |
| SW1        | 7 mm     |
| Z (Stroke) | 1.10 mm  |
|            |          |

Note: Acceptable dimensional tolerances for elastomer parts concerning to DIN ISO 3302-1 M3