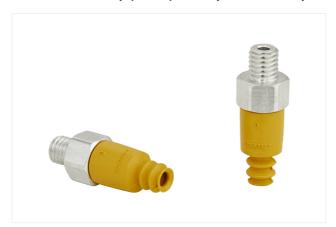

# **Bellows suction cups (round)**

FSG 3 NBR-ESD-55 M5-AG

Part no..:10.01.06.04329

https://www.schmalz.com/10.01.06.04329

Home > Vacuum Technology for Automation > Vacuum Components > Vacuum Suction Cups > Bellows Suction Cups (Round) > Bellows Suction Cups FSG (2.5 Folds) > FSG 3 NBR-ESD-55 M5-AG

## Bellows suction cup (round) for very uneven workpieces

Size: 3

Suction cup material: Nitrile rubber NBR-ESD

Material hardness [Shore A]: 55 Shore A

Nipple material: Aluminum

Connection: M5-M

Number of folds: 2.5

Vacuum connection: M5-M