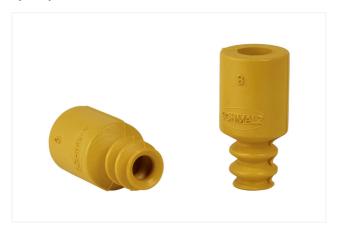

### FG 3 NBR-ESD-55 N055

Part no..:10.01.06.04137

### Size: 3

Suction cup material: Nitrile rubber NBR-ESD

Material hardness [Shore A]: 55 Shore A

Number of folds: 2.5