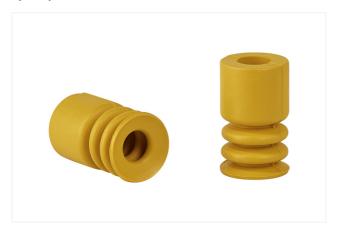

#### FG 7 NBR-ESD-55 N062

Part no..:10.01.06.04139

### Size: 7

Suction cup material: Nitrile rubber NBR-ESD

Material hardness [Shore A]: 55 Shore A

Number of folds: 2.5