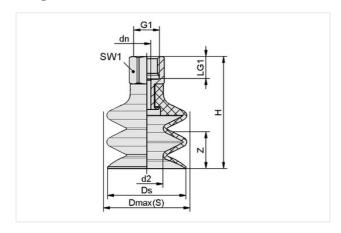

## **Design Data**

| Attribute  | Value   |
|------------|---------|
| d2         | 1.80 mm |
| dn         | 3.50 mm |
| Dmax(S)    | 7 mm    |
| Ds         | 5.90 mm |
| G1         | G1/8"-F |
| Н          | 26 mm   |
| LG1        | 8.50 mm |
| SW1        | 14 mm   |
| Z (Stroke) | 3 mm    |
|            |         |

Note: Acceptable dimensional tolerances for elastomer parts concerning to DIN ISO 3302-1 M3