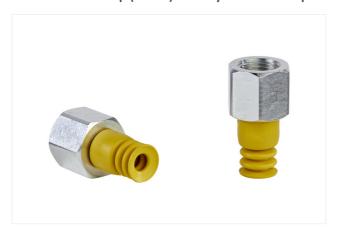

## Bellows suction cup (round) for very uneven workpieces

Size: 7

Suction cup material: Nitrile rubber NBR-ESD

Material hardness [Shore A]: 55 Shore A

Nipple material: Aluminum

Connection: G1/8"-F

Number of folds: 2.5

Vacuum connection: G1/8"-F