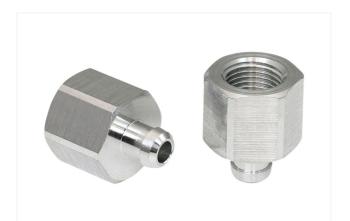

### SA-NIP N062 G1/8-IG DN350

Part no..:10.01.06.05669

Thread G1: G1/8"-F

Length L1: 17.9 mm

Fitting length: 12 mm

Nominal diameter dn: 3.5 mm

Material: Aluminum