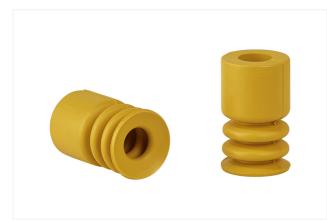

### Spare parts

### **FG 7 NBR-ESD-55 N062** Part no..:10.01.06.04139

#### Size: 7

Suction cup material: Nitrile rubber NBR-ESD Material hardness [Shore A]: 55 Shore A

Number of folds: 2.5

**SA-NIP N062 M5-AG DN250** Part no..:10.01.06.05668

Thread G1: M5-M

Length L1: 15.9 mm