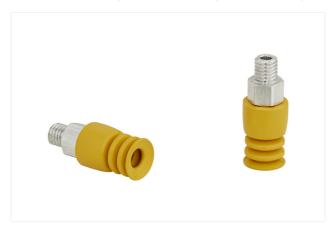

# **Bellows suction cups (round)**

FSG 7 NBR-ESD-55 M5-AG

Part no..:10.01.06.04336

https://www.schmalz.com/10.01.06.04336

Home > Vacuum Technology for Automation > Vacuum Components > Vacuum Suction Cups > Bellows Suction Cups (Round) > Bellows Suction Cups FSG (2.5 Folds) > FSG 7 NBR-ESD-55 M5-AG

### Bellows suction cup (round) for very uneven workpieces

| Size: 7                                      |  |  |
|----------------------------------------------|--|--|
| Suction cup material: Nitrile rubber NBR-ESD |  |  |
| Material hardness [Shore A]: 55 Shore A      |  |  |
| Nipple material: Aluminum                    |  |  |
| Connection: M5-M                             |  |  |
| Number of folds: 2.5                         |  |  |
| Vacuum connection: M5-M                      |  |  |
|                                              |  |  |