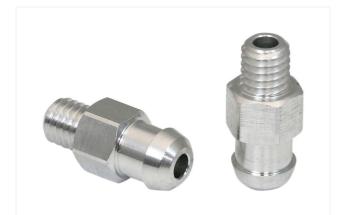

#### Size: 7

Suction cup material: Nitrile rubber NBR-ESD Material hardness [Shore A]: 55 Shore A

Number of folds: 2.5

**SA-NIP N062 M5-AG DN250** Part no..:10.01.06.05668

Thread G1: M5-M

Length L1: 15.9 mm

Fitting length: 5 mm

Nominal diameter dn: 2.5 mm

Material: Aluminum