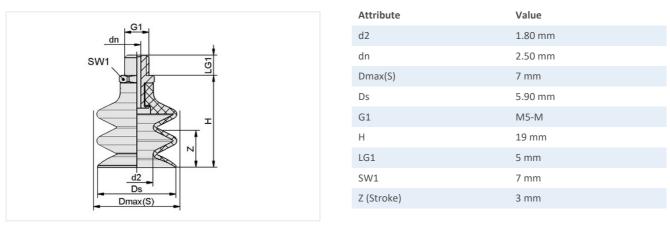

## **Design Data**

Note: Acceptable dimensional tolerances for elastomer parts concerning to DIN ISO 3302-1 M3

#### **Technical Data**

| Attribute                   | Value                  |
|-----------------------------|------------------------|
| Suction cup material        | Nitrile rubber NBR-ESD |
| Material hardness [Shore A] | 55 Shore A             |
| Size                        | 7                      |
| Number of folds             | 2.50                   |
| Connection                  | M5-AG                  |
| Curve radius (min) (convex) | 7.50 mm                |
| Volume                      | 0.04 cm <sup>3</sup>   |