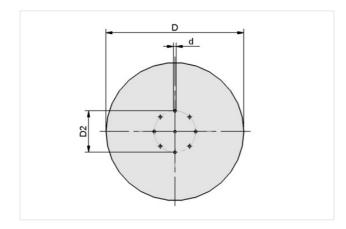

## **Design Data**

| Attribute | Value  |
|-----------|--------|
| d         | 5 mm   |
| D         | 170 mm |
| D2        | 50 mm  |