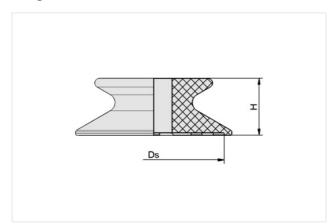

## **Design Data**

| Attribute | Value    |
|-----------|----------|
| Ds        | 14.80 mm |
| Н         | 6.70 mm  |