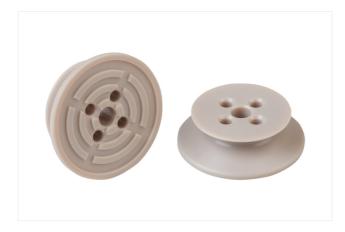

## **Schmalz Pad Insert PEEK**

SPI 17 PEEK

Part no..:10.01.06.03283

https://www.schmalz.com/10.01.06.03283

Home > Vacuum Technology for Automation > Vacuum Components > Vacuum Suction Cups > Accessories Vacuum Suction Cups > Suction Cup Inserts SPI PEEK > SPI 17 PEEK

## Suction cup insert for handling of sensitive workpieces without leaving marks

Size: 17

Material: Polyetheretherketon