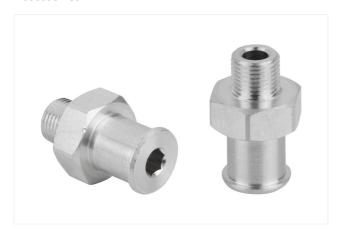

#### **Accessories**

#### SA-NIP N057 G1/8-AG DN510

Part no..:10.01.06.03573

Thread G1: G1/8"-M Fitting length: 7 mm Material: Aluminum