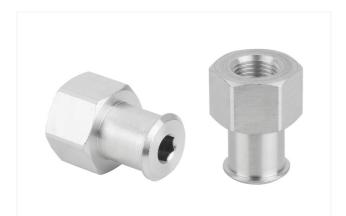

#### **Accessories**

### SA-NIP N057 G1/8-IG DN510

Part no..:10.01.06.03574

Thread G1: G1/8"-F
Fitting length: 11.5 mm
Material: Aluminum