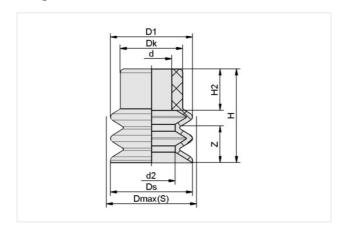

## **Design Data**

| Attribute  | Value    |
|------------|----------|
| d          | 11 mm    |
| d2         | 12.90 mm |
| D1         | 22.30 mm |
| Dk         | 17 mm    |
| Dmax(S)    | 25 mm    |
| Ds         | 22.30 mm |
| Н          | 25.50 mm |
| H2         | 11.30 mm |
| Z (Stroke) | 9.50 mm  |
|            |          |

Note: Acceptable dimensional tolerances for elastomer parts concerning to DIN ISO 3302-1 M3