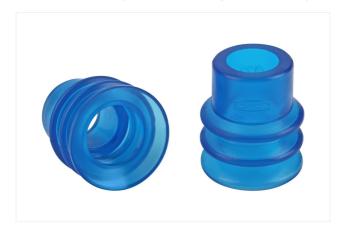

# **Bellows suction cup (round)**

FG 23 PVC-50 N057

Part no..:10.01.06.01942

https://www.schmalz.com/10.01.06.01942

Home > Vacuum Technology for Automation > Vacuum Components > Vacuum Suction Cups > Suction Cups for the Packaging Industry > Bellows Suction Cups FG PVC (2.5 Folds) > FG 23 PVC-50 N057

## Bellows suction cup (round) for very uneven workpieces

Size: 23

Suction cup material: Polyvinyl chloride PVC

Material hardness [Shore A]: 50 Shore A

Number of folds: 2.5