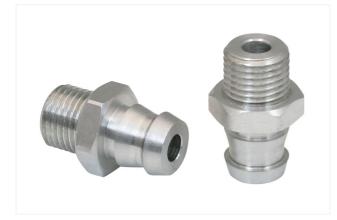

#### Accessories

SA-NIP N033 G1/4-AG DN550 Part no..:10.01.01.00818

Thread G1: G1/4"-M

Fitting length: 5 mm Material: Aluminum

**SA-NIP N033 G1/4-IG DN550** Part no..:10.01.01.00817

Thread G1: G1/4"-F Fitting length: 15 mm

Material: Aluminum