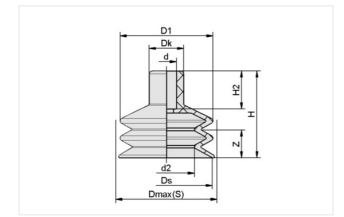

### **Design Data**

| Attribute  | Value    |
|------------|----------|
| d          | 10.80 mm |
| d2         | 30.40 mm |
| D1         | 50.50 mm |
| Dk         | 18.70 mm |
| Dmax(S)    | 54 mm    |
| Ds         | 50 mm    |
| Н          | 47.20 mm |
| H2         | 20.70 mm |
| Z (Stroke) | 15.20 mm |

Note: Acceptable dimensional tolerances for elastomer parts concerning to DIN ISO 3302-1 M3