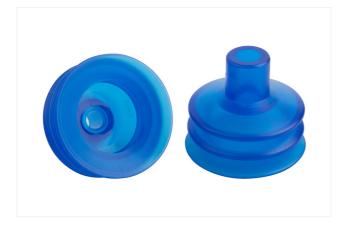

## **Bellows suction cup (round)**

FG 50 PVC-50 N033

Part no..:10.01.06.02469

https://www.schmalz.com/10.01.06.02469

Home > Vacuum Technology for Automation > Vacuum Components > Vacuum Suction Cups > Suction Cups for the Packaging Industry > Bellows Suction Cups FG PVC (2.5 Folds) > FG 50 PVC-50 N033

#### Bellows suction cup (round) for very uneven workpieces

# Size: 50

Suction cup material: Polyvinyl chloride PVC

Material hardness [Shore A]: 50 Shore A

Number of folds: 2.5