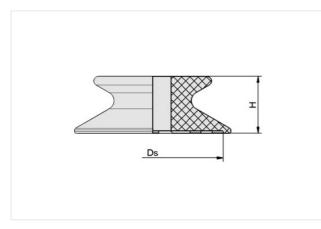

## **Design Data**

| Attribute | Value    |
|-----------|----------|
| Ds        | 11.80 mm |
| Н         | 6.30 mm  |