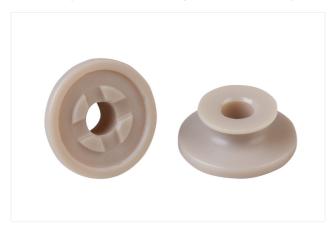

# **Schmalz Pad Insert PEEK**

Part no..:10.01.06.03282

SPI 14 PEEK

## Suction cup insert for handling of sensitive workpieces without leaving marks

Size: 14 Material: Polyetheretherketon