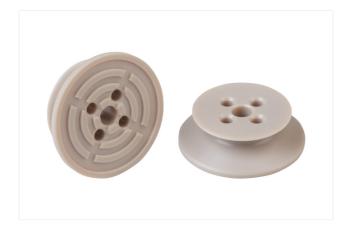

## Suction cup insert for handling of sensitive workpieces without leaving marks

Size: 25 Material: Polyetheretherketon

## **Technical Data**

| Attribute      | Value               |
|----------------|---------------------|
| Use            | FG-25/FGA-25        |
| Material       | Polyetheretherketon |
| Weight         | 2.60 g              |
| Product family | SPI-PEEK            |