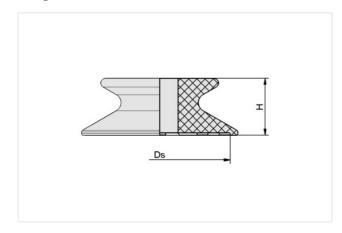

## **Design Data**

| Attribute | Value    |
|-----------|----------|
| Ds        | 22.60 mm |
| Н         | 10.10 mm |