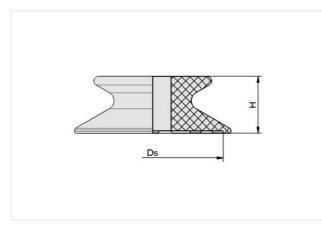

## **Design Data**

| Attribute | Value   |
|-----------|---------|
| Ds        | 7.40 mm |
| Н         | 3.50 mm |