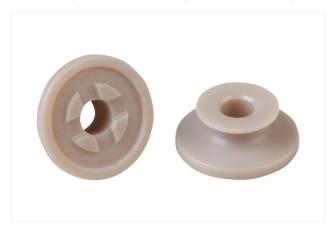

# **Schmalz Pad Insert PEEK**

SPI 9 PEEK

Part no..:10.01.06.03280

### Suction cup insert for handling of sensitive workpieces without leaving marks

Size: 9 Material: Polyetheretherketon