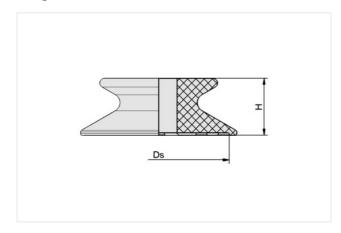

## **Design Data**

| Attribute | Value   |
|-----------|---------|
| Ds        | 8.80 mm |
| Н         | 5.10 mm |