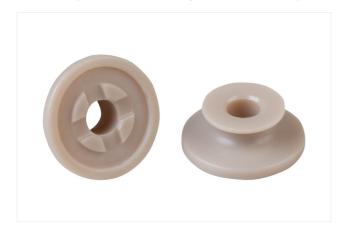

## **Schmalz Pad Insert PEEK**

SPI 11 PEEK

Part no..:10.01.06.03281

https://www.schmalz.com/10.01.06.03281

Home > Vacuum Technology for Automation > Vacuum Components > Vacuum Suction Cups > Accessories Vacuum Suction Cups > Suction Cup Inserts SPI 11 PEEK

## Suction cup insert for handling of sensitive workpieces without leaving marks

Size: 11 Material: Polyetheretherketon