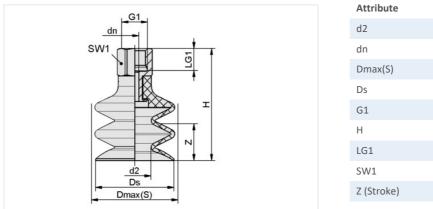

## **Design Data**

 d2
 2.40 mm

 dn
 2 mm

 Dmax(S)
 5.50 mm

 Ds
 3.80 mm

 G1
 M5-F

 H
 24 mm

 LG1
 5.50 mm

 SW1
 8 mm

 Z (Stroke)
 1.50 mm

Value

Note: Acceptable dimensional tolerances for elastomer parts concerning to DIN ISO 3302-1 M3