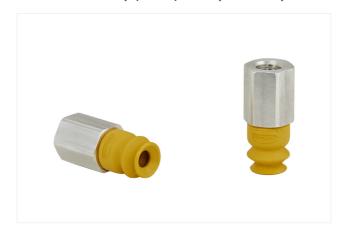

# **Bellows suction cups (round)**

FSGA 6 NBR-ESD-55 M5-IG

Part no..:10.01.06.04318

https://www.schmalz.com/10.01.06.04318

Home > Vacuum Technology for Automation > Vacuum Components > Vacuum Suction Cups > Bellows Suction Cups (Round) > Bellows Suction Cups FSGA (1.5 Folds) > FSGA 6 NBR-ESD-55 M5-IG

## Bellows suction cup (round) with optimal adaptation to uneven surfaces

Size: 6
Suction cup material: Nitrile rubber NBR-ESD
Material hardness [Shore A]: 55 Shore A
Nipple material: Aluminum
Connection: M5-F
Number of folds: 1.5
Vacuum connection: M5-F