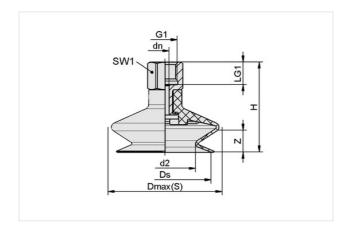

## **Design Data**

| Attribute  | Value   |
|------------|---------|
| d2         | 3 mm    |
| Dmax(S)    | 8 mm    |
| dn         | 2 mm    |
| Ds         | 5.70 mm |
| G1         | M5-F    |
| Н          | 19 mm   |
| LG1        | 5.50 mm |
| SW1        | 8 mm    |
| Z (Stroke) | 2 mm    |
|            |         |

Note: Acceptable dimensional tolerances for elastomer parts concerning to DIN ISO 3302-1 M3