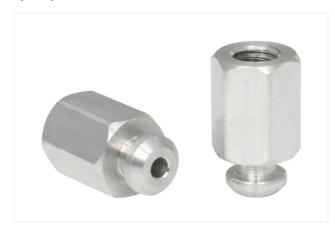

### **SA-NIP N004 M5-IG DN200**

Part no..:10.01.01.03518

Thread G1: M5-F Length L1: 14 mm

Fitting length: 10 mm

Material: Aluminum