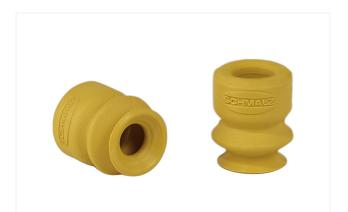

#### FGA 6 NBR-ESD-55 N004

Part no..:10.01.06.04135

Size: 6

Suction cup material: Nitrile rubber NBR-ESD

Material hardness [Shore A]: 55 Shore A

Number of folds: 1.5