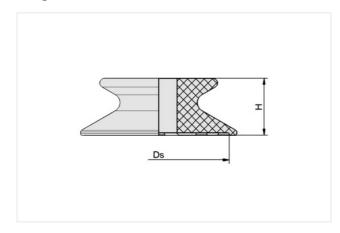

## **Design Data**

| Attribute | Value    |
|-----------|----------|
| Ds        | 29 mm    |
| Н         | 10.30 mm |