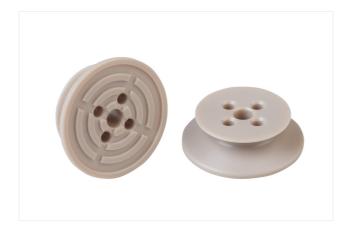

## Suction cup insert for handling of sensitive workpieces without leaving marks

Size: 32 Material: Polyetheretherketon

## **Technical Data**

| Attribute      | Value               |
|----------------|---------------------|
| Use            | FG-32/FGA-33        |
| Material       | Polyetheretherketon |
| Weight         | 5.10 g              |
| Product family | SPI-PEEK            |