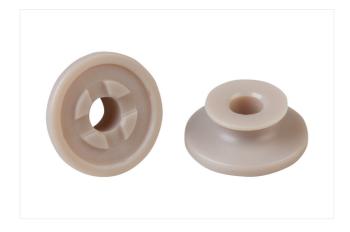

## **Schmalz Pad Insert PEEK**

SPI 6 PEEK

Part no..:10.01.06.03279

https://www.schmalz.com/10.01.06.03279

Home > Vacuum Technology for Automation > Vacuum Components > Vacuum Suction Cups > Accessories Vacuum Suction Cups > Suction Cup Inserts SPI 6 PEEK

## Suction cup insert for handling of sensitive workpieces without leaving marks

Size: 6

Material: Polyetheretherketon