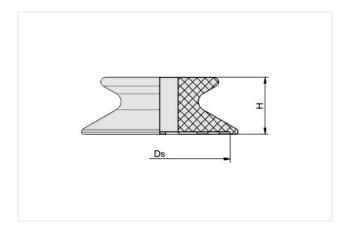

## **Design Data**

| Attribute | Value   |
|-----------|---------|
| Ds        | 5.20 mm |
| Н         | 3.30 mm |