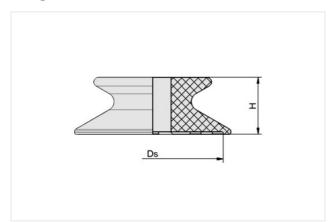

## **Design Data**

| Attribute | Value   |
|-----------|---------|
| Ds        | 5.20 mm |
| Н         | 3.30 mm |