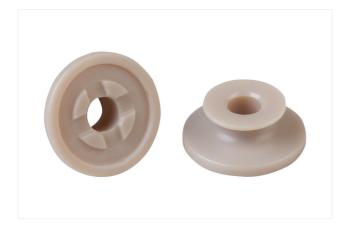

## **Schmalz Pad Insert PEEK**

SPI 6 PEEK

Part no.::10.01.06.03279

https://www.schmalz.com/10.01.06.03279

Home > Vacuum Technology for Automation > Vacuum Components > Vacuum Suction Cups > Accessories Vacuum Suction Cups > Suction Cup Inserts SPI PEEK > SPI 6 PEEK

## Suction cup insert for handling of sensitive workpieces without leaving marks

Size: 6
Material: Polyetheretherketon