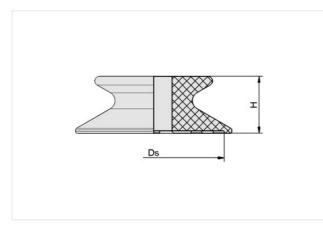

## **Design Data**

| Attribute | Value    |
|-----------|----------|
| Ds        | 14.80 mm |
| Н         | 6.70 mm  |