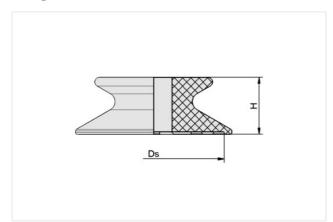

## **Design Data**

| Attribute | Value   |
|-----------|---------|
| Ds        | 7.40 mm |
| Н         | 3.50 mm |