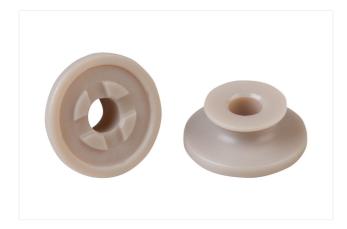

## Suction cup insert for handling of sensitive workpieces without leaving marks

Size: 9
Material: Polyetheretherketon