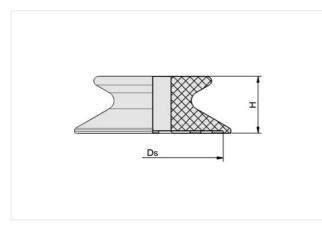

## **Design** Data

| Attribute | Value    |
|-----------|----------|
| Ds        | 11.80 mm |
| Н         | 6.30 mm  |