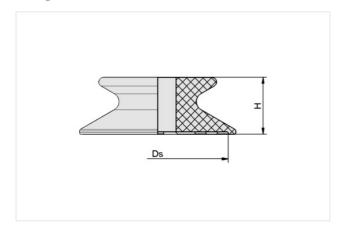

## **Design Data**

| Attribute | Value    |
|-----------|----------|
| Ds        | 29 mm    |
| Н         | 10.30 mm |