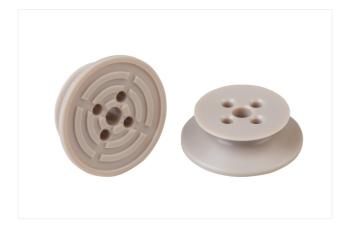

## Suction cup insert for handling of sensitive workpieces without leaving marks

Size: 32 Material: Polyetheretherketon

## **Technical Data**

| Attribute      | Value               |
|----------------|---------------------|
| Use            | FG-32/FGA-33        |
| Material       | Polyetheretherketon |
| Weight         | 5.10 g              |
| Product family | SPI-PEEK            |