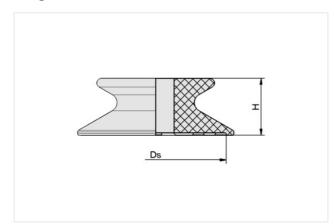

## **Design Data**

| Attribute | Value    |
|-----------|----------|
| Ds        | 22.60 mm |
| Н         | 10.10 mm |