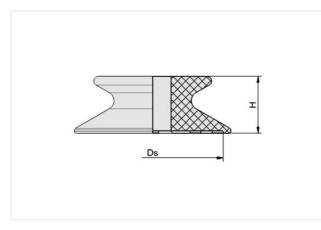

## **Design Data**

| Attribute | Value    |
|-----------|----------|
| Ds        | 11.80 mm |
| Н         | 6.30 mm  |