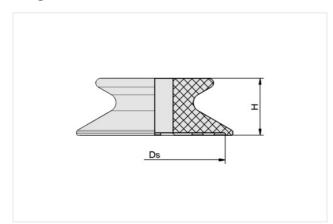

## **Design Data**

| Attribute | Value    |
|-----------|----------|
| Ds        | 22.60 mm |
| Н         | 10.10 mm |