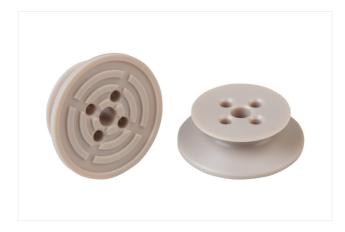

## **Schmalz Pad Insert PEEK**

Part no..:10.01.06.03286

https://www.schmalz.com/10.01.06.03286

Home > Vacuum Technology for Automation > Vacuum Components > Vacuum Suction Cups > Accessories Vacuum Suction Cups > Suction Cup Inserts SPI 25 PEEK

## Suction cup insert for handling of sensitive workpieces without leaving marks

Size: 25
Material: Polyetheretherketon

## **Technical Data**

| Attribute      | Value               |
|----------------|---------------------|
| Use            | FG-25/FGA-25        |
| Material       | Polyetheretherketon |
| Weight         | 2.60 g              |
| Product family | SPI-PEEK            |