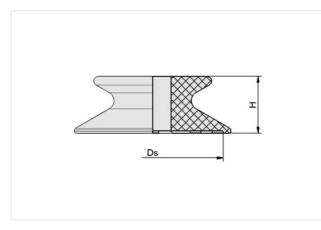

### **Design Data**

| Attribute | Value    |
|-----------|----------|
| Ds        | 14.80 mm |
| Н         | 6.70 mm  |