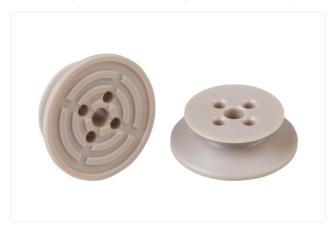

## Suction cup insert for handling of sensitive workpieces without leaving marks

Size: 17 Material: Polyetheretherketon

#### **Technical Data**

| Attribute      | Value               |
|----------------|---------------------|
| Use            | FG-18/FGA-16        |
| Material       | Polyetheretherketon |
| Weight         | 0.90 g              |
| Product family | SPI-PEEK            |