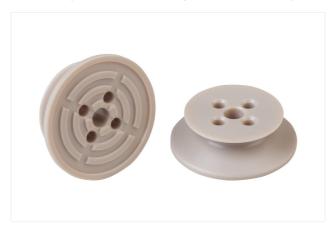

# Schmalz Pad Insert PEEK

Part no..:10.01.06.03285

SPI 21 PEEK

### Suction cup insert for handling of sensitive workpieces without leaving marks

Size: 21 Material: Polyetheretherketon