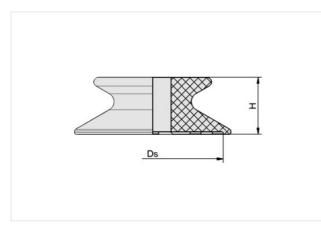

## **Design Data**

| Attribute | Value   |
|-----------|---------|
| Ds        | 19 mm   |
| Н         | 6.30 mm |