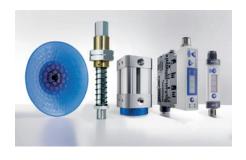

# Vacuum Components from the Preferred Product Range Schmalz Select

### **GRIPPING AND CONNECTING**

Vacuum suction cups PFYN, FSGA, FSG, SAX, SAB, SPU, SPF and SPB1 Magnetic grippers SGM Holders and connectors FSTE, FLK, HTR-UNI, FSTIm, VSL and VTR

#### VACUUM GENERATION AND MONITORING

**Ejectors** SCPS/SCPSi, SCPi/SMPi, SBP and SBPL

Vacuum pumps EVE-TR Vacuum and pressure switches VSi

### CLAMPING FOR CNC MACHINING

Clamping equipment for wood VCBL-K1, VCBL-K2, VCSP, VCBL-B, VCBL-S, VCBL-G, VCMC, ISAP, ISCUP, ISMB, VC-M, VCBL-R and VCBL-A Clamping equipment for metal and glass VCBL-GL, SQC, MPL and VAGG