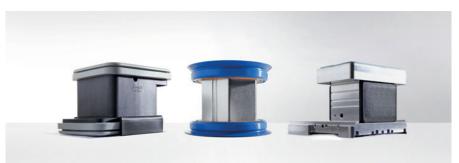

### CLAMPING FOR CNC MACHINING

Clamping equipment for wood VCBL-K1, VCBL-K2, VCSP, VCBL-B, VCBL-S, VCBL-G, VCMC, ISAP, ISCUP, ISMB, VC-M, VCBL-R and VCBL-A Clamping equipment for metal and glass VCBL-GL, SQC, MPL and VAGG