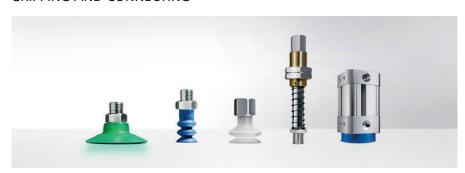

### **GRIPPING AND CONNECTING**

Vacuum suction cups PFYN, FSGA, FSG, SAX, SAB, SPU, SPF and SPB1 Magnetic grippers SGM Holders and connectors FSTE, FLK, HTR-UNI, FSTIm, VSL and VTR