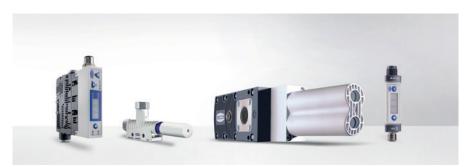

#### VACUUM GENERATION AND MONITORING

**Ejectors** SCPS/SCPSi, SCPi/SMPi, SBP and SBPL

Vacuum pumps EVE-TR Vacuum and pressure switches VSi