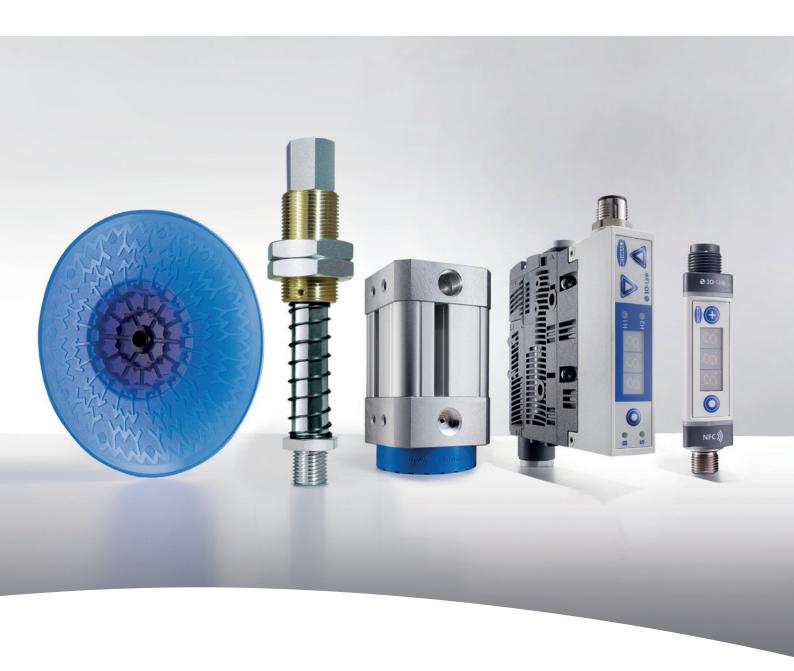

# Vacuum Components from the Preferred Product Range Schmalz Select

### **GRIPPING AND CONNECTING**

Vacuum suction cups PFYN, FSGA, FSG, SAX, SAB, SPU, SPF and SPB1 Magnetic grippers SGM Holders and connectors FSTE, FLK, HTR-UNI, FSTIm, VSL and VTR

#### VACUUM GENERATION AND MONITORING

**Ejectors** SCPS/SCPSi, SCPi/SMPi, SBP and SBPL

Vacuum pumps EVE-TR Vacuum and pressure switches VSi

### CLAMPING FOR CNC MACHINING

Clamping equipment for wood VCBL-K1, VCBL-K2, VCSP, VCBL-B, VCBL-S, VCBL-G, VCMC, ISAP, ISCUP, ISMB, VC-M, VCBL-R and VCBL-A Clamping equipment for metal and glass VCBL-GL, SQC, MPL and VAGG