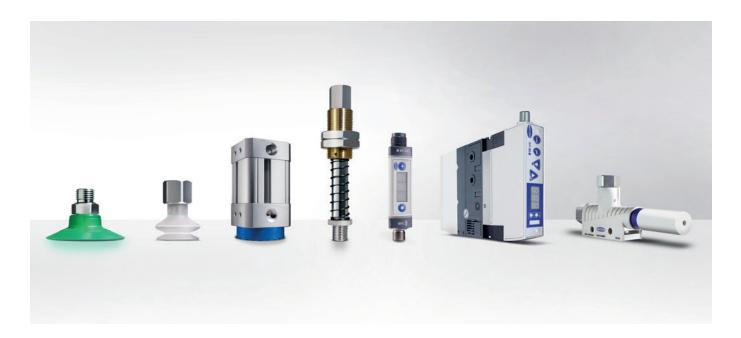

# Vacuum Components from the Preferred Product Range Schmalz Select

### **GRIPPING AND CONNECTING**

Vacuum suction cups PFYN, FSGA, FSG, SAX, SAB, SPU, SPF and SPB1 Magnetic grippers SGM Holders and connectors FSTE, FLK, HTR-UNI, FSTIm, VSL and VTR

#### VACUUM GENERATION AND MONITORING

**Ejectors** SCPS/SCPSi, SCPi/SMPi, SBP and SBPL

Vacuum pumps EVE-TR Vacuum and pressure switches VSi

### CLAMPING FOR CNC MACHINING

Clamping equipment for wood VCBL-K1, VCBL-K2, VCSP, VCBL-B, VCBL-S, VCBL-G, VCMC, ISAP, ISCUP, ISMB, VC-M, VCBL-R and VCBL-A Clamping equipment for metal and glass VCBL-GL, SQC, MPL and VAGG