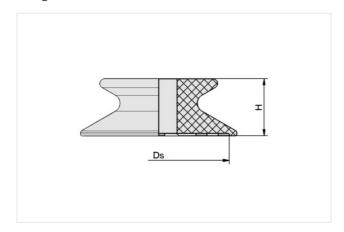

### **Design Data**

| Attribute | Value    |
|-----------|----------|
| Ds        | 11,80 mm |
| Н         | 6.30 mm  |