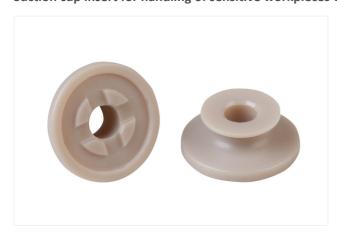

# Suction cup insert for handling of sensitive workpieces without leaving marks

#### Size: 14

Material: Polyetheretherketon